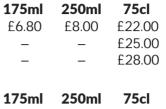

## **SPARKLING & CHAMPAGNE**

25. Chio Prosecco DOCG Asolo 26. Chio Prosecco DOC (20cl) 27. Champagne

175ml 250ml 75cl £6.80 £8.00 £22.00 £25.00 \_ \_ £28.00 \_

\_

\_

£32.00

£9.80

£64.00

£6.80

\_

£7.20

| FN | WINES |  |
|----|-------|--|
| LU | WINLO |  |

175ml