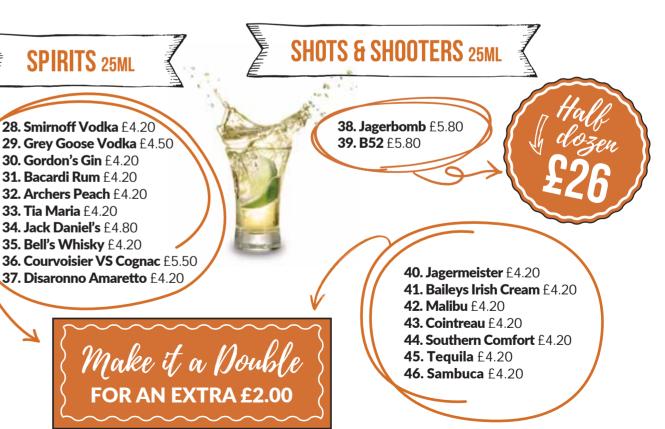

|

| 5. Cobra             | £6.80 |
|----------------------|-------|
| 6. Madri Exceptional | £6.80 |
| 7. Carling           | £6.80 |
| 8. Guinness Surger   | £6.80 |

# **BOTTLES**

Time I Wine

| W  | HI. | TE | W | N | ES |  |
|----|-----|----|---|---|----|--|
| 47 | ~   |    |   | ~ |    |  |

**17. Santiano Sauvignon Blanc 18. Avito Pinot Grigio** 19. Chardonnay

# **BLUSH WINES**

20. Copia Zinfandel Rosé

### R

22. Fontana d'Italia Sangiovese 23. Tall Horse/Santiano Merlot 24. L'Héritage d'Acquera Lirac

## **SPARKLING & CHAMPAGNE**

25. Chio Prosecco DOCG Asolo 26. Chio Prosecco DOC (20cl) 27. Champagne

175ml 250ml 75cl £6.80 £8.00 £22.00 £25.00 \_ \_ £28.00 \_

\_

\_

£32.00

£9.80

£64.00

£6.80

\_

£7.20

| FN | WINES |  |
|----|-------|--|
| LU | WINLO |  |

175ml









# -DRINKS-

Customers are advised that food prepared here may contain these 14 allergens:

| CELERY      | GLUTEN CRUSTACEANS  |             |
|-------------|---------------------|-------------|
| <b>EGGS</b> | FISH LUPIN          | 4           |
| MILK        | SHELLFISH I MUSTARD |             |
| MUTS        | Sesame seeds        |             |
| SOYA        | SULPHUR DIOXIDE     | and and and |

Please ask our duty manager for further information.

www.jrc-globalbuffet.com

JRCGlobalBuffet JRC\_Buffet

 $\mathbf{f}$